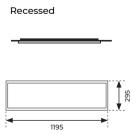

## **Mounting Type**

Recessed

### **Physical Dimensions**

Lenght- 1195mm Width- 295mm Height- 60mm