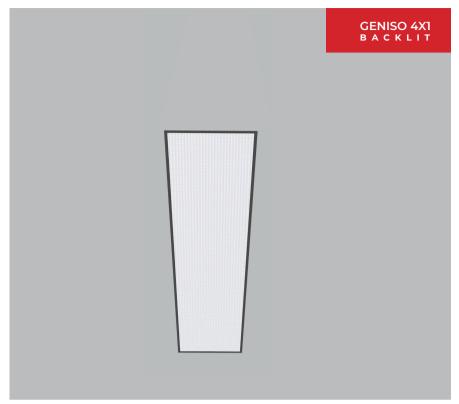

**GENSIO 4 X 1 BACKLIT** is a 4x1 feet led panel luminaire in aluminium housing and with premium powder coating finish.

Powered by high quality LED's with a binning tolerance of  $\leq$  3 SDCM and CRI  $\geq$  90. The luminaire maintains atleast 70% of its luminous flux after 50,000 operating hours, guaranteeing long term reliability. High efficiency Micro Prismatic diffuser provides uniform illumination.

With a standard size of 1195 x 295 mm and with height of 60mm, this fixture is crafted for direct light distribution, making it ideal for professional applications.

Customisations in RAL finish, Wattages available as per request to enhance installation and functionality.

## **GENISO 4X1 BACKLIT**